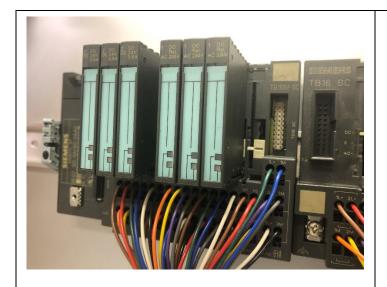

Eifer Elecktro provides products for smart migration of ET 200L-SC IM-SC to other models.

Existing ET 200L-SC IM-SC system

Remove SC electronic module

terminal block "TB 16 IM-SC" and migration connector