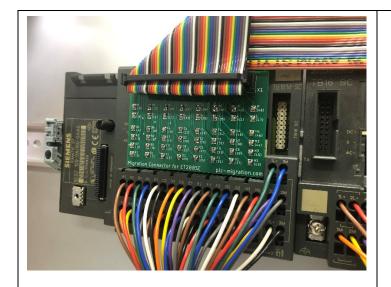

Eifer Elecktro provides products for smart migration of ET 200L-SC IM-SC to other models.

Existing ET 200L-SC IM-SC system

Remove SC electronic module

terminal block "TB 16 IM-SC" and migration connector

Connect MIL50pin Cable for New System

https://youtu.be/lzU3Vqe62t8

Please refer to the Youtube video.