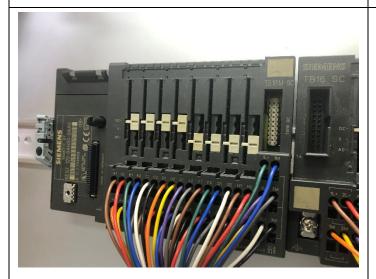

Eifer Elecktro provides products for smart migration of ET 200L-SC IM-SC to other models.

Existing ET 200L-SC IM-SC system

Remove SC electronic module

terminal block "TB 16 IM-SC" and migration connector