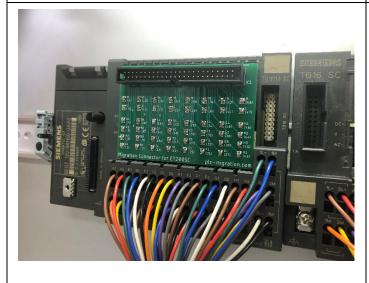

Eifer Elecktro provides products for smart migration of ET 200L-SC IM-SC to other models.

Existing ET 200L-SC IM-SC system

Remove SC electronic module

terminal block "TB 16 IM-SC" and migration connector

Connect MIL50pin Cable for New System

https://youtu.be/lzU3Vqe62t8

Please refer to the Youtube video.